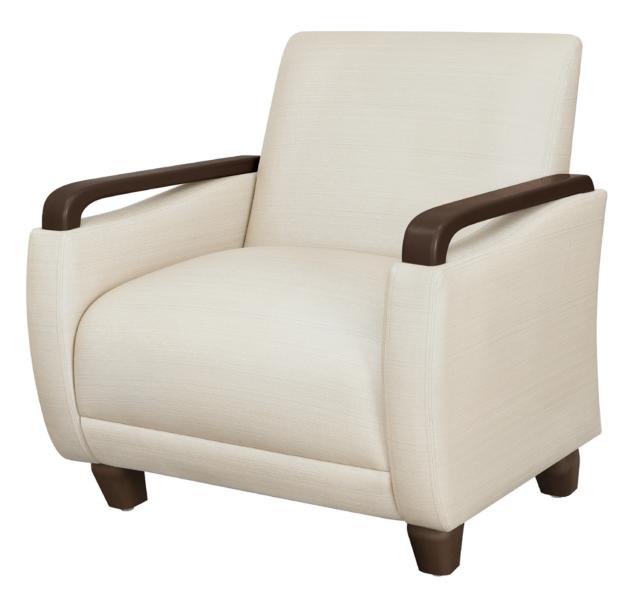

### ravello Lounge

Kwalu's Ravello Collection embodies modern style while providing quiet comfort for any lounge, lobby, resident or patient space. Unique contoured arm rests are available in signature Kwalu construction and offer unmatched ergonomic support. The collection includes a lounge chair, love seat, sofa, sleeper, and multi-seat designs.

Model: RVL132H 31.5W 28.75D 35H 24.5SW 21SD 18.5SH 23.5AH

Durable Finish Kwalu's solid surface (½" thick) proprietary finish doesn't have any of the drawbacks of wood. The frames are moisture impervious, graffiti-resistant, easy to clean and maintenance-free.

Kwalu Arm Curved shape Kwalu arm is available and offers unmatched ergonomic support.

Features

Visible Cleanout Cleanout prevents buildup of debris and provides for easy maintenance.

Number of Seats Choose from 3 seat styles – lounge chair, love seat, and sofa.