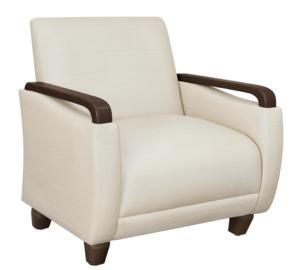

### ravello Lounge

Kwalu's Ravello Collection embodies modern style while providing quiet comfort for any lounge, lobby, resident or patient space. Unique contoured arm rests are available in signature Kwalu construction and offer unmatched ergonomic support. The collection includes a lounge chair, love seat, sofa, sleeper, and multi-seat designs.

Kwalu Arm Curved shape Kwalu arm is available and offers unmatched ergonomic support.

Features

Visible Cleanout Cleanout prevents buildup of debris and provides for easy maintenance.

Number of Seats Choose from 3 seat styles – lounge chair, love seat, and sofa.