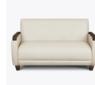

### ravello Lounge

Kwalu's Ravello Collection embodies modern style while providing quiet comfort for any lounge, lobby, resident or patient space. Unique contoured arm rests are available in signature Kwalu construction and offer unmatched ergonomic support. The collection includes a lounge chair, love seat, sofa, sleeper, and multi-seat designs.

Model: RVL132H 31.5W 28.75D 35H 24.5SW 21SD 18.5SH 23.5AH

Durable Finish Kwalu's solid surface (½" thick) proprietary finish doesn't have any of the drawbacks of wood. The frames are moisture impervious, graffiti-resistant, easy to clean and maintenance-free.