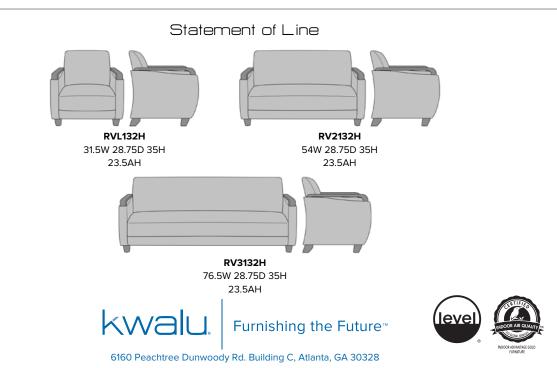

Model: RVL132H 31.5W 28.75D 35H 24.5SW 21SD 18.5SH 23.5AH

Durable Finish Kwalu's solid surface (½" thick) proprietary finish doesn't have any of the drawbacks of wood. The frames are moisture impervious, graffiti-resistant, easy to clean and maintenance-free.

Kwalu Arm Curved shape Kwalu arm is available and offers unmatched ergonomic support.

Features

Visible Cleanout Cleanout prevents buildup of debris and provides for easy maintenance.

Number of Seats Choose from 3 seat styles – lounge chair, love seat, and sofa.